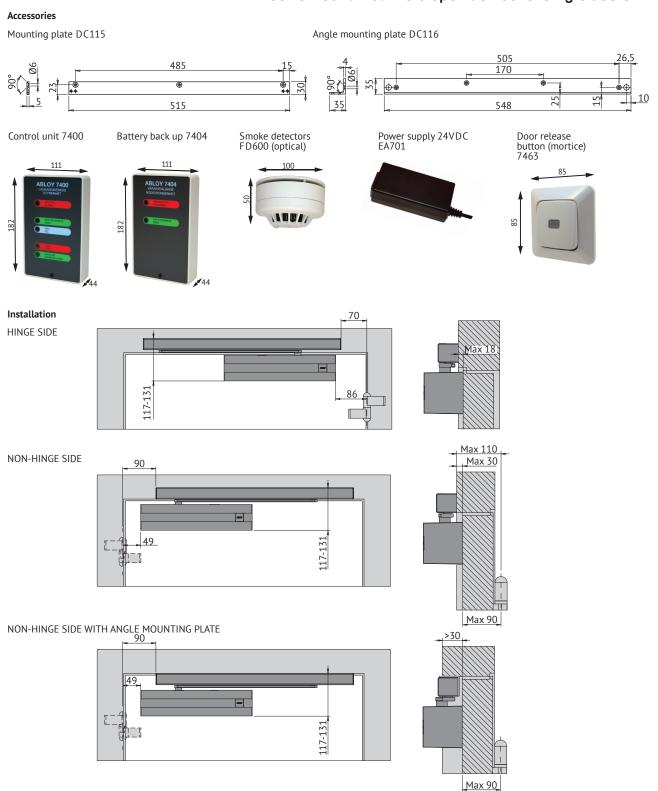

## Technical data

| 1400 mm                                                                                                    |
|------------------------------------------------------------------------------------------------------------|
| 120 kg                                                                                                     |
| Yes                                                                                                        |
| Left/right handed                                                                                          |
| Frame installation, hinge and non-hinge side                                                               |
|                                                                                                            |
| 70°-120°                                                                                                   |
| 70°-115°                                                                                                   |
| 1,1 kg                                                                                                     |
| 60mA, 24VDC                                                                                                |
| EC-Certificate of conformity<br>0432-CPD-0050                                                              |
| Yes                                                                                                        |
| White (RAL 9016), Silver (EV1),<br>Painted brass, Brown (RAL 8014),<br>Black (RAL 9005), Customised finish |
| DC250, DC330,<br>DC240 (Hinge side only)                                                                   |
|                                                                                                            |