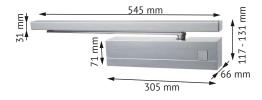

## Technical data

| 1400 mm                                                                                                    |
|------------------------------------------------------------------------------------------------------------|
| 120 kg                                                                                                     |
| Yes                                                                                                        |
| Left/right handed                                                                                          |
| Frame installation, hinge and non-hinge side                                                               |
|                                                                                                            |
| 70°-120°                                                                                                   |
| 70°-115°                                                                                                   |
| 1,1 kg                                                                                                     |
| 60mA, 24VDC                                                                                                |
| EC-Certificate of conformity<br>0432-CPD-0050                                                              |
| Yes                                                                                                        |
| White (RAL 9016), Silver (EV1),<br>Painted brass, Brown (RAL 8014),<br>Black (RAL 9005), Customised finish |
| DC250, DC330,<br>DC240 (Hinge side only)                                                                   |
|                                                                                                            |