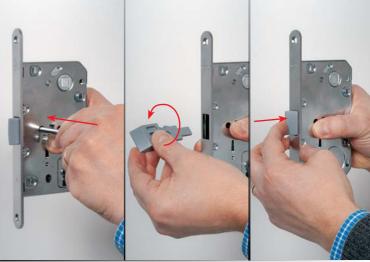

### **QUICK LATCH®** ...and the handing changes

QUICK LATCH® is a new patented fast latch coupling system: just a few seconds to extract it, to orient it according to the door handing and to insert it again in its seat.

QUICK LATCH® is the only latch-system with auto-guided sliding.

The latch-bolt reduces the milling in the frame, notably improving beauty and reducing working time.

Polyamide