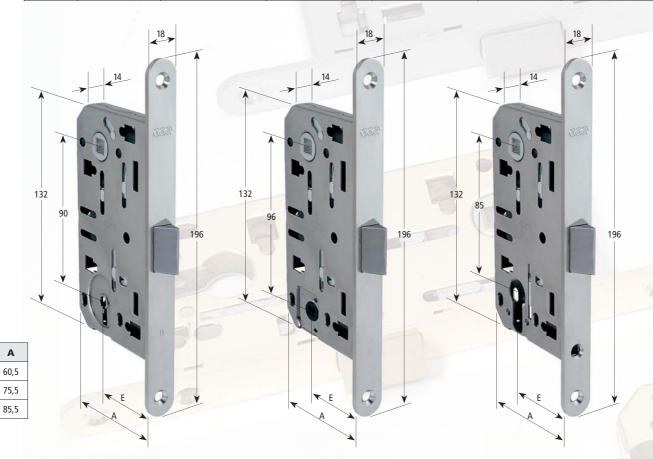

# A complete range of integrated solutions

**Mediana Evolution** Mediana Evolution is available in many combinations among versions, forends, backsets and finishings; a range that will meet any door manufacturer's requirements.

| Version |               | Flat forend | Convex forend | Centre | Backset                 | Finishing                                                                        |
|---------|---------------|-------------|---------------|--------|-------------------------|----------------------------------------------------------------------------------|
| 1       | Key lock      | 18 mm       | 16 mm         | 90 mm  | 35 mm<br>50 mm<br>60 mm | Bronze plated<br>Enamelled brass plated<br>Nickel plated<br>Matt chromium plated |
| 0       | Bathroom lock | 18 mm       | 16 mm         | 96 mm  | 35 mm<br>50 mm<br>60 mm | Bronze plated<br>Enamelled brass plated<br>Nickel plated<br>Matt chromium plated |
| •       | Cylinder lock | 18 mm       | 16 mm         | 85 mm  | 35 mm<br>50 mm<br>60 mm | Bronze plated<br>Enamelled brass plated<br>Nickel plated<br>Matt chromium plated |