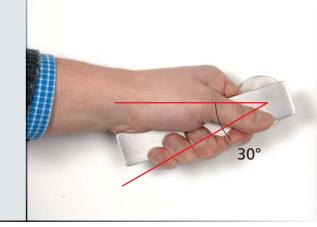

#### A fast and safe movement

The opening/closing movement of the handle has been reduced to 30°. Even when the latch is blocked by the key, the handle can freely rotate, avoiding damage due to unintentional forcings.