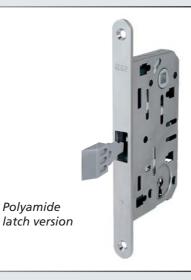

QUICK LATCH® is the only latch-system with auto-guided sliding.

The latch-bolt reduces the milling in the frame, notably improving beauty and reducing working time.

Polyamide