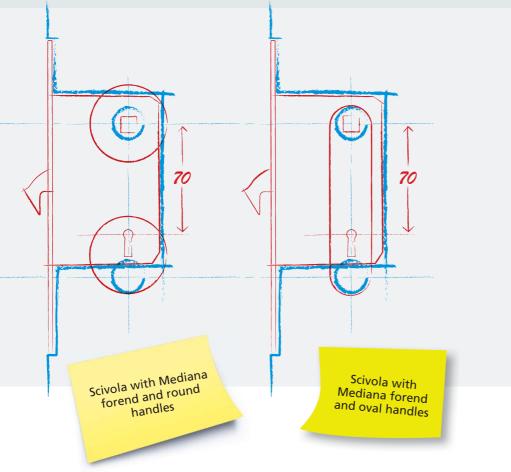

#### STANDARDISED DRILLING

Key and Bathroom lock versions have been designed to allow a single drilling with reduced diameter.

The drilling of *Mediana Evolution* allows the transformation of swinging panel doors into sliding ones.

**Mediana Evolution** is very versatile and ensures interesting saving opportunities to the door manufacturers.