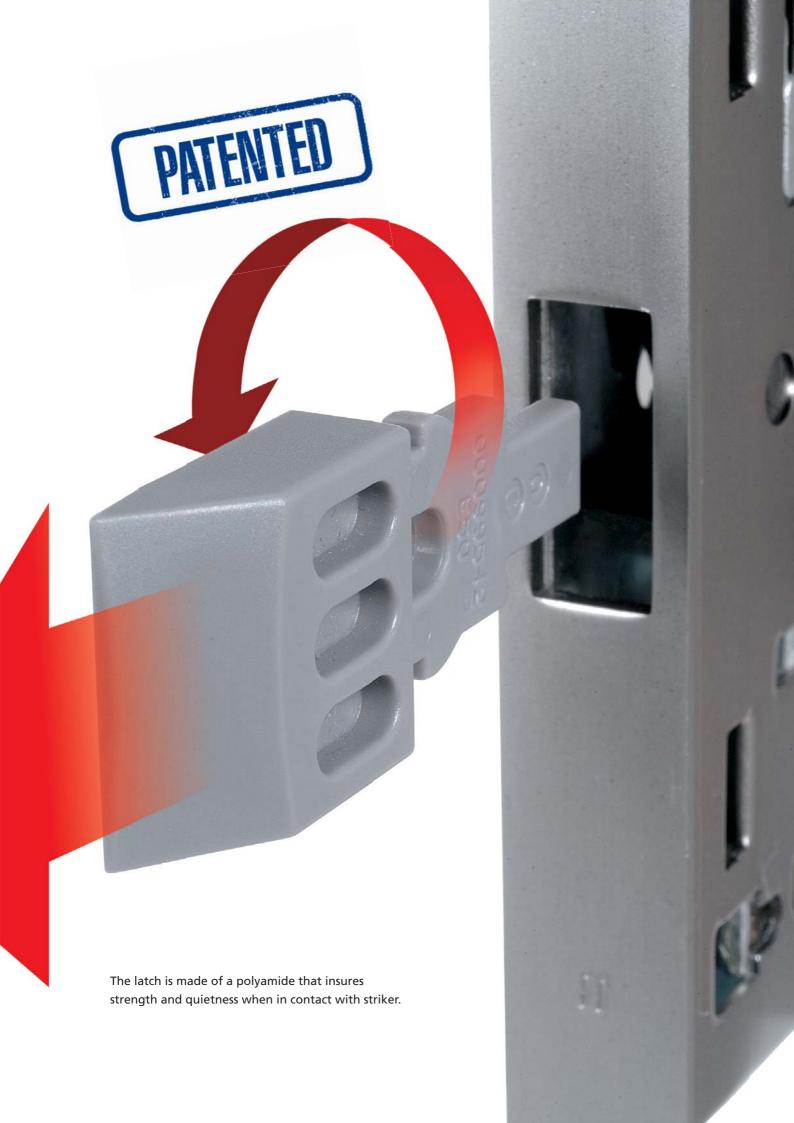

### **QUICK LATCH®** ...and the handing changes

QUICK LATCH® is a new patented fast latch coupling system: just a few seconds to extract it, to orient it according to the door handing and to insert it again in its seat.

QUICK LATCH® is the only latch-system with auto-guided sliding.

The latch-bolt reduces the milling in the frame, notably improving beauty and reducing working time.

Polyamide