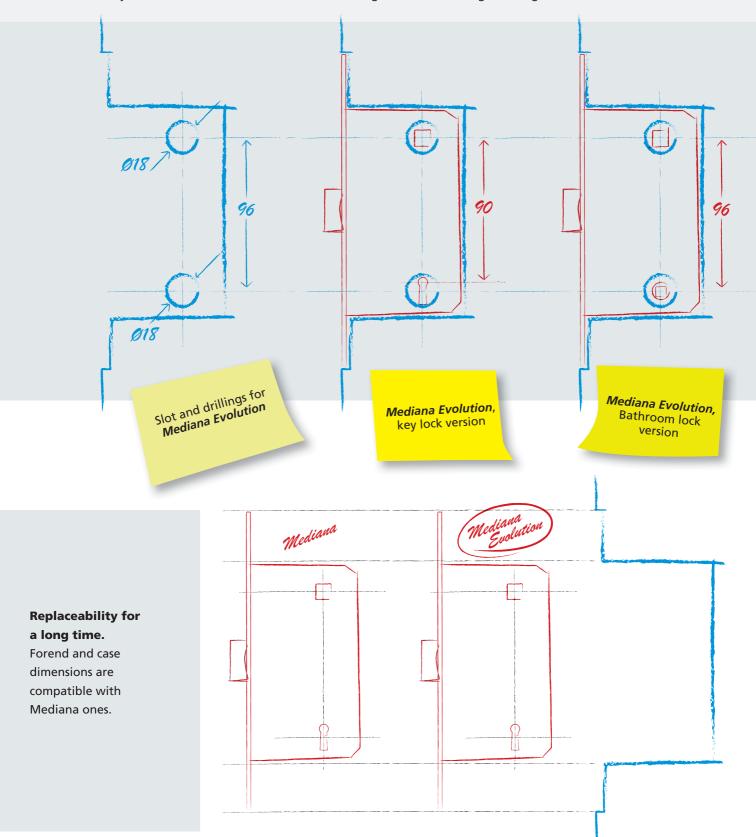

#### STANDARDISED DRILLING

Key and Bathroom lock versions have been designed to allow a single drilling with reduced diameter.

The drilling of *Mediana Evolution* allows the transformation of swinging panel doors into sliding ones.

**Mediana Evolution** is very versatile and ensures interesting saving opportunities to the door manufacturers.

#### Door and frame reversibility.

Thanks to the short striker, a proper study of the door system allows the reversibility of door and jamb, allowing remarkable benefits for the store.