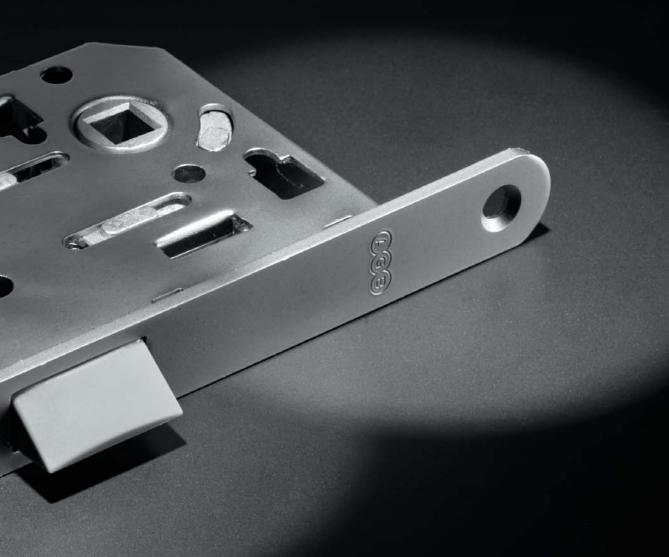

#### Door and frame reversibility.

Thanks to the short striker, a proper study of the door system allows the reversibility of door and jamb, allowing remarkable benefits for the store.