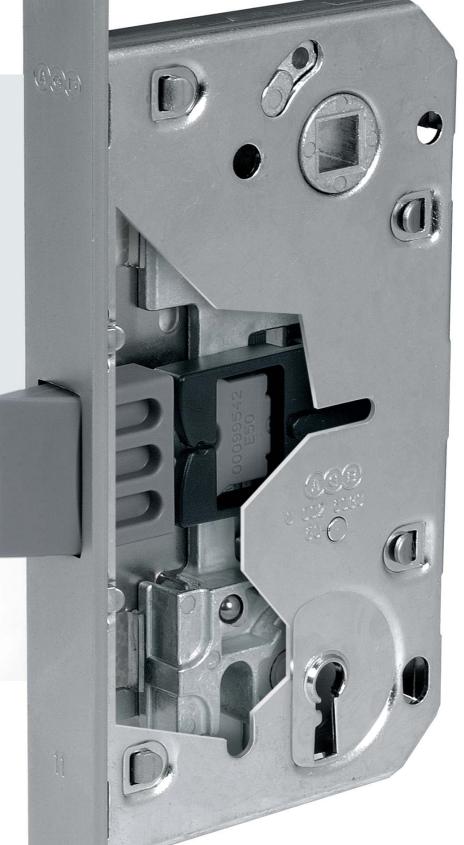

# Precision comes from the heart

The MEDIANA concept is the starting point which has inspired a complete re-designing of the internal mechanism. Solid and reliable like all AGB locks, *Mediana Evolution* is made of technologically innovative materials and offers new advantages:

- extraordinary quiet movement,
- precision in the mechanical coupling,
- smooth internal kinematics.