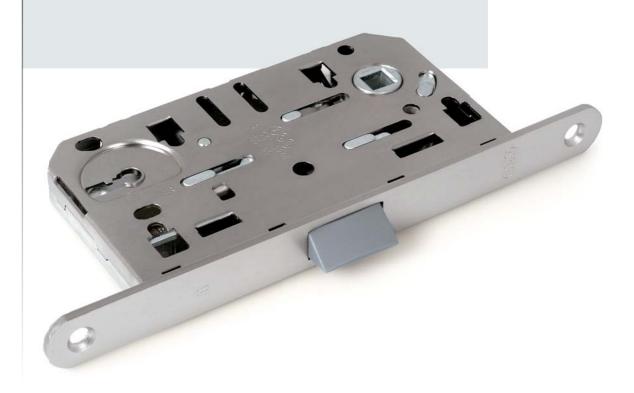

# Precision comes from the heart

The MEDIANA concept is the starting point which has inspired a complete re-designing of the internal mechanism. Solid and reliable like all AGB locks, *Mediana Evolution* is made of technologically innovative materials and offers new advantages:

- extraordinary quiet movement,
- precision in the mechanical coupling,
- smooth internal kinematics.