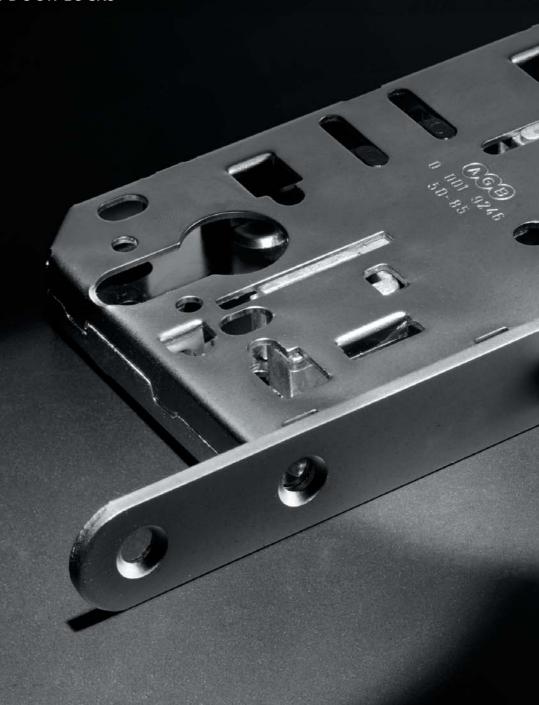

### **QUICK LATCH®** ...and the handing changes

QUICK LATCH® is a new patented fast latch coupling system: just a few seconds to extract it, to orient it according to the door handing and to insert it again in its seat.

QUICK LATCH® is the only latch-system with auto-guided sliding.

The latch-bolt reduces the milling in the frame, notably improving beauty and reducing working time.

Polyamide