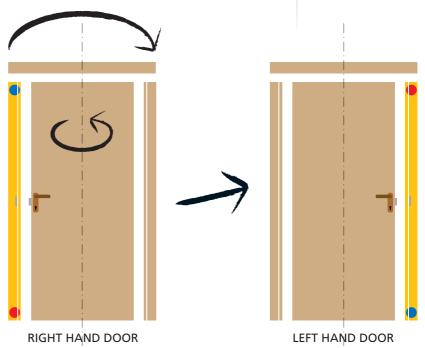

### **QUICK LATCH®** ...and the handing changes

QUICK LATCH® is a new patented fast latch coupling system: just a few seconds to extract it, to orient it according to the door handing and to insert it again in its seat.

QUICK LATCH® is the only latch-system with auto-guided sliding.

The latch-bolt reduces the milling in the frame, notably improving beauty and reducing working time.

Polyamide

#### Door and frame reversibility.

Thanks to the short striker, a proper study of the door system allows the reversibility of door and jamb, allowing remarkable benefits for the store.