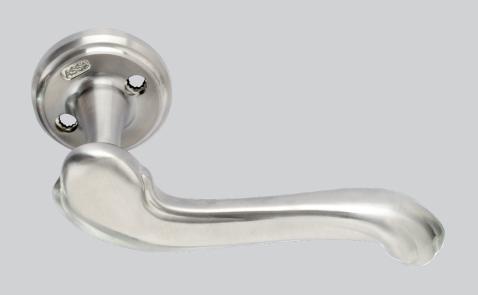

## ASSA 1903 Epok

Lever Handle

## Feature/function

• Available in the following finishes:

Nicke

Satin chrome

Polished brass

Satin brass

Brown anodised

- Built-in return spring that supplements the handle follower spring in the lock case and assists the handle to stay in a horizontal position
- Bolt-through fixing strengthens the door
- Rose: 52 mm Ø
- The two handle halves are linked by a through-going exchangeable 8 mm square spindle and screws in various lengths for various door thicknesses
- The handle is made to suit Scandinavian Standard.
  Recommended usage is in combination with ASSA lock cases.