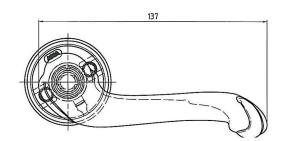

## Feature/function

• Available in the following finishes:

Nicke

Satin chrome

Polished brass

Satin brass

Brown anodised

- Built-in return spring that supplements the handle follower spring in the lock case and assists the handle to stay in a horizontal position
- Bolt-through fixing strengthens the door
- Rose: 52 mm Ø
- The two handle halves are linked by a through-going exchangeable 8 mm square spindle and screws in various lengths for various door thicknesses
- The handle is made to suit Scandinavian Standard.
  Recommended usage is in combination with ASSA lock cases.