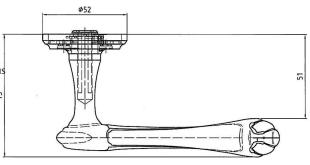

## Feature/function

• Available in the following finishes:

Nicke

Satin chrome

Polished brass

Satin brass

Brown anodised

- Built-in return spring that supplements the handle follower spring in the lock case and assists the handle to stay in a horizontal position
- Bolt-through fixing strengthens the door
- Rose: 52 mm Ø
- The two handle halves are linked by a through-going exchangeable 8 mm square spindle and screws in various lengths for various door thicknesses
- The handle is made to suit Scandinavian Standard.
  Recommended usage is in combination with ASSA lock cases.