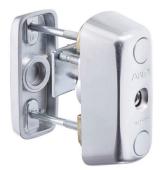

## ABLOY® CY063

Door lock cylinder for Finnish type narrow stile mortice locks

**Product description** Single outside cylinder to be used with mortice lock cases for narrow stile doors, both mechanical and electric lock cases.

Lock is operated by key from outside.

- Overview of Advantages

  Can be use with wide range of Finnish type mortice lock cases for narrow stile doors
  Strong burglary protection
  Suitable for both outer and inner door use
  Adjustable during installation to match different door thicknesses
  Several plating options, also antimicrobial paints