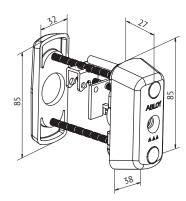

| Available key systems       | ABLOY PROTEC2, ABLOY NOVEL,<br>ABLOY CLASSIC                                                                                                                                                                                           |
|-----------------------------|----------------------------------------------------------------------------------------------------------------------------------------------------------------------------------------------------------------------------------------|
| Available plating options   | Bright chrome (Cr),<br>Satin chrome (HCr),<br>Black chrome (DCr),<br>Brushed nickel (NiHa),<br>Bright brass (MSKiLa),<br>Satin brass (MSHaLa),<br>Antimicrobial painted ACTIVE<br>Val (white)/Mus (black)/Har<br>(gray)/Gra (graphite) |
| Cylinder shield dimensions  | 85 x 38mm, height 27mm                                                                                                                                                                                                                 |
| Blind plate dimensions      | 85 x 32mm                                                                                                                                                                                                                              |
| Blind plate diameter        | 50mm                                                                                                                                                                                                                                   |
| Suitable for fire doors     | Yes                                                                                                                                                                                                                                    |
| EN 1303:2015 classification | Key related security 6, attack resistance D                                                                                                                                                                                            |
| Weight                      | 0.58 kg                                                                                                                                                                                                                                |
| Possible door thicknesses:  | 42111mm                                                                                                                                                                                                                                |