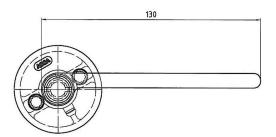

## Feature/function

• Available in the following finishes:

Nicke

Satin chrome

Satin brass

- Built-in return spring that supplements the handle follower spring in the lock case and assists the handle to stay in a horizontal position
- Bolt-through fixing strengthens the door
- Rose: 52 mm Ø
- The two handle halves are linked by a through-going exchangeable 8 mm square spindle and screws in various lengths for various door thicknesses
- The handle is made to suit Scandinavian Standard. Recommended usage is in combination with ASSA lock cases.