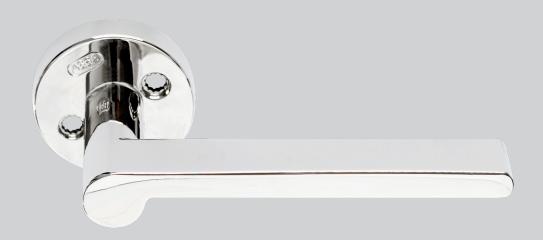

## ASSA 1937 Epok

Lever Handle

## Feature/function

• Available in the following finishes:

Nicke

Satin chrome

Satin brass

- Built-in return spring that supplements the handle follower spring in the lock case and assists the handle to stay in a horizontal position
- Bolt-through fixing strengthens the door
- Rose: 52 mm Ø
- The two handle halves are linked by a through-going exchangeable 8 mm square spindle and screws in various lengths for various door thicknesses
- The handle is made to suit Scandinavian Standard. Recommended usage is in combination with ASSA lock cases.