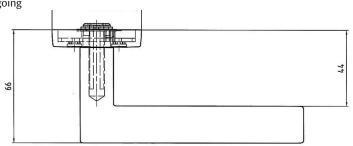

## Feature/function

• Available in the following finishes:

Nicke

Satin chrome

Satin brass

- Built-in return spring that supplements the handle follower spring in the lock case and assists the handle to stay in a horizontal position
- Bolt-through fixing strengthens the door
- Rose: 52 mm Ø
- The two handle halves are linked by a through-going exchangeable 8 mm square spindle and screws in various lengths for various door thicknesses
- The handle is made to suit Scandinavian Standard. Recommended usage is in combination with ASSA lock cases.