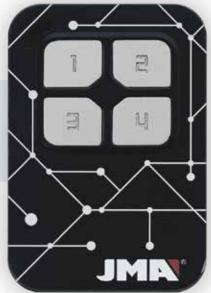

### **DISCOVERING NEW TECHNOLOGIES**



M-BT

# THE MOST COMPLETE REMOTE CONTROL WITH THE LATEST MOBILE TECHNOLOGY

All the JMA's remote controls' functions in a single device Generate and copy your remote from your mobile phone via **Bluetooth** and the **JMA**REMOTES**PRO APP**.









## M-BT REMOTE CONTROL

#### **CUTTING-EDGE TECHNOLOGY AND COMFORT**

The new M-BT remote control integrates in a single device all the JMA's remote range's functions. It duplicates the 95% of the fixed codes and more than 40 rolling code brands using the latest mobile technology. This system could not be more comfortable and easier: connect your M-BT remote to your mobile phone via **Bluetooth** and use the **JMA**REMOTES**PRO** APP, desinged to generate and duplicate remote controls.







#### ALL THE INFORMATION ON YOUR HAND



#### 4 REMOTES IN 1

Copy 4 original remotes into a single JMA remote.



#### EASY COPY WITH JMAREMOTESPRO



Choose the button to copy



Press the original remote



Original remote identification



For more information about our remotes controls and different copying processes visit our website: remotes.jma.es/en