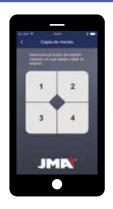

ntrols' functions in a single device Generate and copy your remote from your mobile phone via **Bluetooth** and the **JMA**REMOTES**PRO APP**.









## M-BT REMOTE CONTROL

#### **CUTTING-EDGE TECHNOLOGY AND COMFORT**

The new M-BT remote control integrates in a single device all the JMA's remote range's functions. It duplicates the 95% of the fixed codes and more than 40 rolling code brands using the latest mobile technology. This system could not be more comfortable and easier: connect your M-BT remote to your mobile phone via **Bluetooth** and use the **JMA**REMOTES**PRO** APP, desinged to generate and duplicate remote controls.







#### ALL THE INFORMATION ON YOUR HAND



#### 4 REMOTES IN 1

Copy 4 original remotes into a single JMA remote.



#### EASY COPY WITH JMAREMOTESPRO



Choose the button to copy



Press the original remote



Original remote identification



For more information about our remotes controls and different copying processes visit our website: remotes.jma.es/en