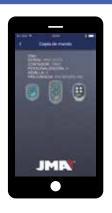

#### EASY COPY WITH JMAREMOTESPRO

Choose the button to copy

Press the original remote

Original remote identification

For more information about our remotes controls and different copying processes visit our website: remotes.jma.es/en