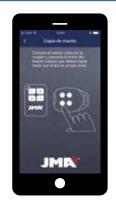

#### EASY COPY WITH JMAREMOTESPRO

Choose the button to copy

Press the original remote

Original remote identification

For more information about our remotes controls and different copying processes visit our website: remotes.jma.es/en