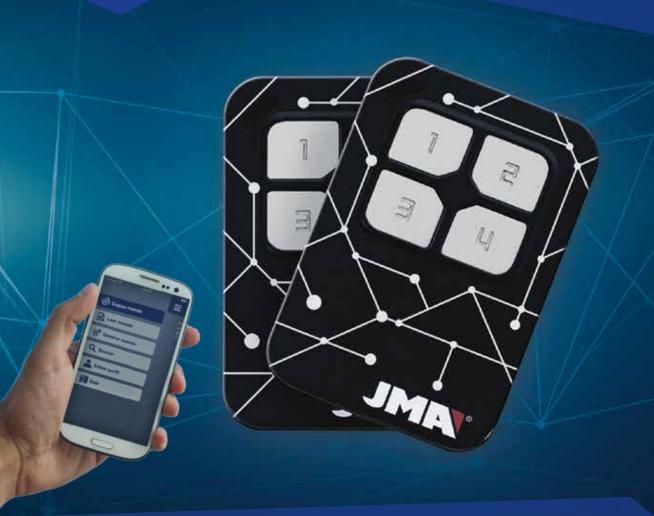

# THE MOST COMPLETE REMOTE CONTROL WITH THE LATEST MOBILE TECHNOLOGY

All the JMA's remote controls' functions in a single device Generate and copy your remote from your mobile phone via **Bluetooth** and the **JMA**REMOTES**PRO APP**.

#### **CUTTING-EDGE TECHNOLOGY AND COMFORT**

The new M-BT remote control integrates in a single device all the JMA's remote range's functions. It duplicates the 95% of the fixed codes and more than 40 rolling code brands using the latest mobile technology. This system could not be more comfortable and easier: connect your M-BT remote to your mobile phone via **Bluetooth** and use the **JMA**REMOTES**PRO** APP, desinged to generate and duplicate remote controls.

#### 4 REMOTES IN 1

Copy 4 original remotes into a single JMA remote.