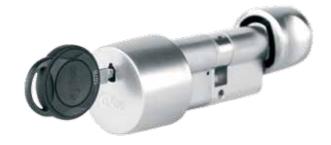

### Easy installation and usage

iLOQ Privus is incredibly easy to install and to use. iLOQ Privus is based on unique, award winning technology with self-powered iLOQ lock cylinders harvesting energy from the movement of the key insertion. There is no need for expensive cablework or inconvenient batteries. Simply replace the existing cylinder with the iLOQ cylinder.

## How to get started?

iLOQ Privus locking system consists of lock cylinders, user keys and a pair of programming keys. iLOQ Privus will be available via iLOQ Partners and iLOQ webshop from March 2010. In the beginning iLOQ Privus can be shipped with Scandinavian oval iLOQ cylinders. Later this year iLOQ Privus will be available with Europrofile DIN cylinder versions.